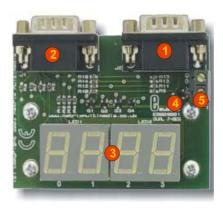

- 1 E-blocks common anode connector
- 2 E-blocks cathodes connector
- 3 Quad 7-segment displays
- 4 Single display jumper
- 5 Power connector